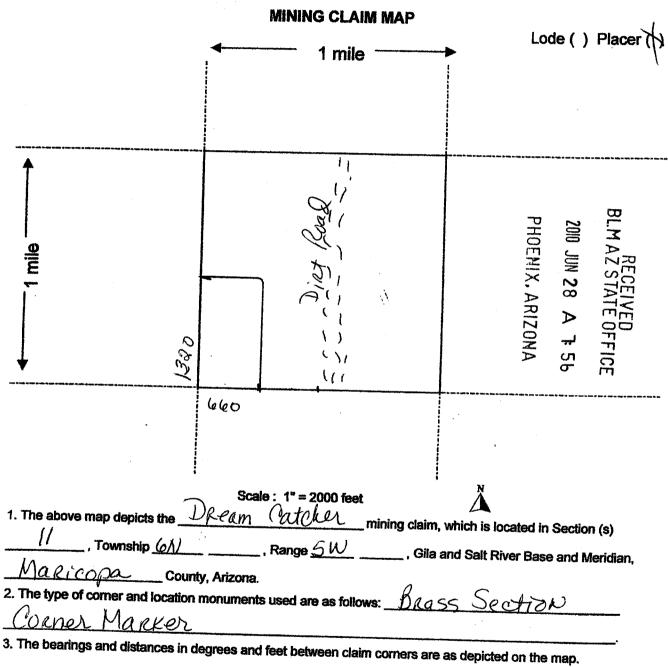

### 

Claim Begin-End: AMC395295-AMC395295

**6 Location Notices-Amendments and Supporting Documents** 

| MINING CLAIM STATUS REPO                                                                                     | ORT MTP C                                     | HECKED BY                                                         |
|--------------------------------------------------------------------------------------------------------------|-----------------------------------------------|-------------------------------------------------------------------|
| DATA ENTRY                                                                                                   | GEO C                                         | HECKED BY                                                         |
| LEAD SERIAL NO. AMC 39                                                                                       | 5295 through am                               | C                                                                 |
| #PLACER PF   #ASSOCIATION PL M   #MILL SITE OV   #TUNNEL SITE SF   OT OT   ENOUGH LOCATORS TO   YES [] NO [] | THER FEES<br>TAL                              | \$ <u>15.00</u><br>\$ <u>125.00</u><br>\$<br>\$<br>\$<br>\$<br>\$ |
| OVER-THE-COUNTER[] M                                                                                         | AIL [ 🖌 TIMELY FIL                            | ED: YES $[v]$ NO []                                               |
| LEGAL DESCRIPTION: T                                                                                         |                                               |                                                                   |
| BLM [ ] FOREST SERVICE [                                                                                     | ] SUBJ TO PL                                  | 359: YES [ ] NO [ ]                                               |
| WILDERNESS AREA: NO [                                                                                        | ] YES[]                                       |                                                                   |
| SPLIT ESTATE: SX [ ] PX [<br>PROPER NOTICE FILED IF LO                                                       | ] SRHA [] OTHER []_<br>CATED ON SRHA LANDS-YI | N/A [ ]<br>ES [ ] NO [ ]N/A [ ]                                   |
| RECONVEYED MINERALS ON<br>FROM 1944 TO 1993. OPEN TO                                                         | N BLM LANDS REQUIRE OPE<br>D ENTRY ON:        | ENING ORDERS<br>N/A [ ]                                           |
| COMMENTS/STATUS: VOIE<br>WITHDRAWN LANDS [] OT<br>Too large for one loca                                     | D[] PARTIALLY VOID[]<br>THER[]                |                                                                   |
|                                                                                                              |                                               |                                                                   |
| Claimant acknowledges that portivoidable.                                                                    | ons of the following claim(s) site            | e(s) may be void or                                               |
|                                                                                                              | Signature of claimant                         |                                                                   |
| FINAL AD                                                                                                     | JUDICATION AT DATE                            | 6/15/10                                                           |

AMENDED

| LOCATION NOTICE FOR PLACER MINING CLAIM                                                                                          |                            | p                | 20           |
|----------------------------------------------------------------------------------------------------------------------------------|----------------------------|------------------|--------------|
| NOTICE IS HEREBY GIVEN that the Dream (alcher                                                                                    | BLM                        | PHOENIX, ARIZONA | 2010 JU      |
| placer mining claim has been located by                                                                                          | Date                       | XIIX             | AZ STAT      |
| Ray MOND Miller whose current mailing                                                                                            | Stamp                      | , AF             | 8 ATE        |
| address is 737 SW 257th \$ 109                                                                                                   |                            | 0ZIN             | STATE OFFICI |
| TRoutdate, On- 97060                                                                                                             | 21                         | AN               | - 1CE        |
| Maricopa                                                                                                                         | <u>eth</u> and it is situa | ited in          |              |
| County, Arizona.                                                                                                                 |                            |                  |              |
| This claim is $1320$ feet in length and $(060)$                                                                                  | _ feet in width. This      | claim ru         | ns from the  |
| location monument on which this location notice is posted approximate                                                            | ly 1320 feet in            | na_N             | lorth        |
| direction to the South end line and $660$ feet in a East                                                                         | direction to the           | West             | end line     |
| This claim is marked by four monuments, one at each corner of the claim                                                          | m.                         |                  |              |
| The location monument on which this notice is posted is situate $6 - M$ , Range $5 W$ , Gila Salt River Base and Meric           |                            |                  |              |
| portions of the following legal subdivision(s) if located by legal subdivision                                                   | on or the following q      | uarter se        | ection (s),  |
| section (s), Township (s) and Range (s) Quarter Section                                                                          | JW TOONS                   | ship             | 6-12         |
| Range S.W.,Gi                                                                                                                    |                            | ,                |              |
| The locality of this claim with reference to some natural object o                                                               | r permanent monun          | nent and         | additional   |
| information (if any) concerning its locality are as follows:                                                                     |                            |                  |              |
|                                                                                                                                  |                            |                  |              |
|                                                                                                                                  |                            |                  |              |
| DATED AND POSTED on the ground this <u>204</u> day of <u>Octob</u><br>LOCATOR (s) <u>Razmoso</u> <u>Hille</u> <sup>22</sup> Jane | <u>er, 20 08.</u><br>2010  | -                |              |
| Louison (a) the Junior . Hunch                                                                                                   |                            | Fo               | rm MCF102    |
|                                                                                                                                  |                            |                  | ed July 2005 |