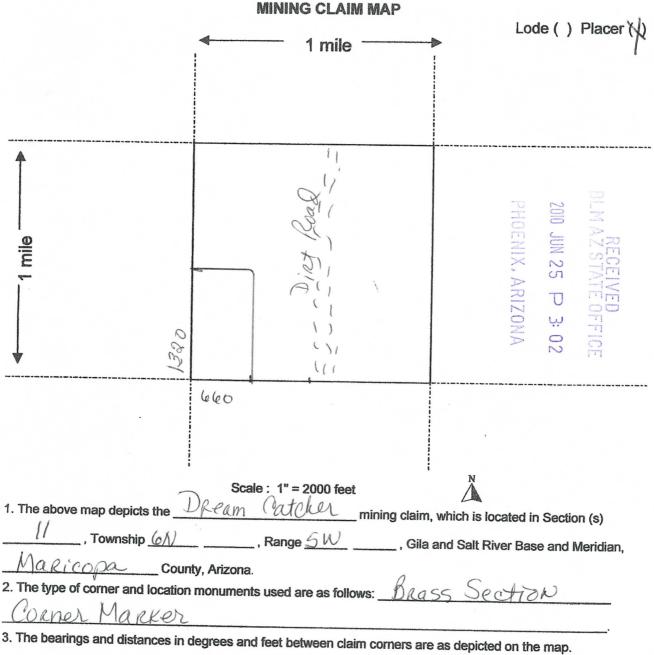

### 

Claim Begin-End: AMC395295-AMC395295

**6 Location Notices-Amendments and Supporting Documents** 

| MINING CLAIM STATUS REPO                                                                                     | ORT MTP C                                     | HECKED BY                                                         |
|--------------------------------------------------------------------------------------------------------------|-----------------------------------------------|-------------------------------------------------------------------|
| DATA ENTRY                                                                                                   | GEO C                                         | HECKED BY                                                         |
| LEAD SERIAL NO. AMC 39                                                                                       | 5295 through am                               | C                                                                 |
| #PLACER PF   #ASSOCIATION PL M   #MILL SITE OV   #TUNNEL SITE SF   OT OT   ENOUGH LOCATORS TO   YES [] NO [] | THER FEES<br>TAL                              | \$ <u>15.00</u><br>\$ <u>125.00</u><br>\$<br>\$<br>\$<br>\$<br>\$ |
| OVER-THE-COUNTER[] M                                                                                         | AIL [ 🖌 TIMELY FIL                            | ED: YES $[v]$ NO []                                               |
| LEGAL DESCRIPTION: T                                                                                         |                                               |                                                                   |
| BLM [ ] FOREST SERVICE [                                                                                     | ] SUBJ TO PL                                  | 359: YES [ ] NO [ ]                                               |
| WILDERNESS AREA: NO [                                                                                        | ] YES[]                                       |                                                                   |
| SPLIT ESTATE: SX [ ] PX [<br>PROPER NOTICE FILED IF LO                                                       | ] SRHA [] OTHER []_<br>CATED ON SRHA LANDS-YI | N/A [ ]<br>ES [ ] NO [ ]N/A [ ]                                   |
| RECONVEYED MINERALS ON<br>FROM 1944 TO 1993. OPEN TO                                                         | N BLM LANDS REQUIRE OPE<br>D ENTRY ON:        | ENING ORDERS<br>N/A [ ]                                           |
| COMMENTS/STATUS: VOIE<br>WITHDRAWN LANDS [] OT<br>Too large for one loca                                     | D[] PARTIALLY VOID[]<br>THER[]                |                                                                   |
|                                                                                                              |                                               |                                                                   |
| Claimant acknowledges that portivoidable.                                                                    | ons of the following claim(s) site            | e(s) may be void or                                               |
|                                                                                                              | Signature of claimant                         |                                                                   |
| FINAL AD                                                                                                     | JUDICATION AT DATE                            | 6/15/10                                                           |

AMENDED

| LOCATION NOTICE FOR PLACER MINING CLAIM                                                                                          |                            | p                | 20           |
|----------------------------------------------------------------------------------------------------------------------------------|----------------------------|------------------|--------------|
| NOTICE IS HEREBY GIVEN that the Dream (alcher                                                                                    | BLM                        | PHOENIX, ARIZONA | 2010 JU      |
| placer mining claim has been located by                                                                                          | Date                       | XIIX             | AZ STAT      |
| Ray MOND Miller whose current mailing                                                                                            | Stamp                      | , AF             | 8 ATE        |
| address is 737 SW 257th \$ 109                                                                                                   |                            | 0ZIN             | STATE OFFICI |
| TRoutdate, On- 97060                                                                                                             | 21                         | AN               | - 1CE        |
| Maricopa                                                                                                                         | <u>eth</u> and it is situa | ited in          |              |
| County, Arizona.                                                                                                                 |                            |                  |              |
| This claim is $1320$ feet in length and $(060)$                                                                                  | _ feet in width. This      | claim ru         | ns from the  |
| location monument on which this location notice is posted approximate                                                            | ly 1320 feet in            | na_N             | lorth        |
| direction to the South end line and $660$ feet in a East                                                                         | direction to the           | West             | end line     |
| This claim is marked by four monuments, one at each corner of the claim                                                          | m.                         |                  |              |
| The location monument on which this notice is posted is situate $6 - M$ , Range $5 W$ , Gila Salt River Base and Meric           |                            |                  |              |
| portions of the following legal subdivision(s) if located by legal subdivision                                                   | on or the following q      | uarter se        | ection (s),  |
| section (s), Township (s) and Range (s) Quarter Section                                                                          | JW TOONS                   | ship             | 6-12         |
| Range S.W.,Gi                                                                                                                    |                            | ,                |              |
| The locality of this claim with reference to some natural object o                                                               | r permanent monun          | nent and         | additional   |
| information (if any) concerning its locality are as follows:                                                                     |                            |                  |              |
|                                                                                                                                  |                            |                  |              |
|                                                                                                                                  |                            |                  |              |
| DATED AND POSTED on the ground this <u>204</u> day of <u>Octob</u><br>LOCATOR (s) <u>Razmoso</u> <u>Hille</u> <sup>22</sup> Jane | <u>er, 20 08.</u><br>2010  | -                |              |
| Louison (a) the Junior . Hunch                                                                                                   |                            | Fo               | rm MCF102    |
|                                                                                                                                  |                            |                  | ed July 2005 |