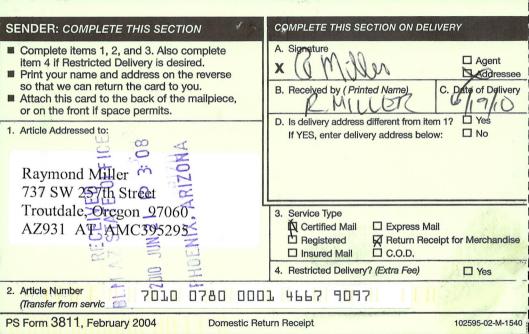

### CERTIFIED MAIL - RETURN RECEIPT REQUESTED No. 7010 0780 0001 4667 9097

NOTICE

Raymond Miller 737 SW 257th Street Troutdale, Oregon 97060

AMC395295 Dream Catcher

Mining Claim Location Notice(s) - Amendment(s) Required

Pursuant to Title 43 Code of Federal Regulations (CFR) 3832.1, this office received your notices of location for recording mining claims. In accordance with 43 CFR 3832.12, the claims listed above cannot be accepted as filed and must be amended as noted below.

Your placer claim exceeds the allowable acres for the number of locators. A placer claim cannot exceed 20 acres per individual locator, up to a maximum of 160 acres (with 8 locators). Your claim contain 160 acres, however there is only one locator. You must amend your claim to reduce it to 20 acres. You cannot add locators to correct this defect.

You must file an amendment for each claim listed above to correct the defects identified. An amendment must be recorded with the county prior to filing with the BLM. There is a \$10 BLM processing fee for each amendment. We must receive the amendments within 30 days of your

Claim reduced to 20 acres. AT

6 . . .

receipt of this decision. If the amendments are not received within the 30-day timeframe the mining claims will be declared null and void.

If additional information is required, please contact Amy Thrower at 602-417-9334. Please include your AMC serial number(s) on all correspondence.

5. Tephen K. Hansen

£

Stephen K. Hansen Group Administrator Renewable and Mineral Resources

AThrower:mt:061510

A