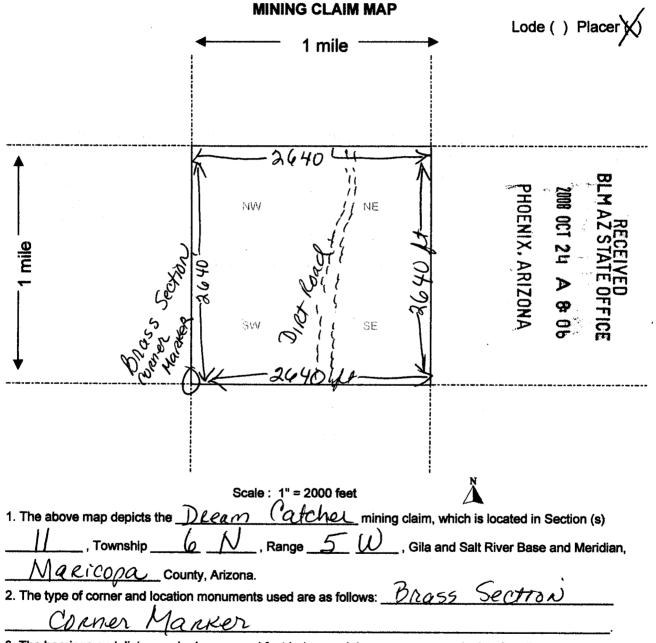

AMENDED

| LOCATION NOTICE FOR PLACER MINING CLAIM                                                                                          |                            | p                | 20           |
|----------------------------------------------------------------------------------------------------------------------------------|----------------------------|------------------|--------------|
| NOTICE IS HEREBY GIVEN that the Dream (alcher                                                                                    | BLM                        | PHOENIX, ARIZONA | 2010 JU      |
| placer mining claim has been located by                                                                                          | Date                       | XIIX             | AZ STAT      |
| Ray MOND Miller whose current mailing                                                                                            | Stamp                      | , AF             | 8 ATE        |
| address is 737 SW 257th \$ 109                                                                                                   |                            | 0ZIN             | STATE OFFICI |
| TRoutdate, On- 97060                                                                                                             | 21                         | AN               | - 1CE        |
| Maricopa                                                                                                                         | <u>eth</u> and it is situa | ited in          |              |
| County, Arizona.                                                                                                                 |                            |                  |              |
| This claim is $1320$ feet in length and $(060)$                                                                                  | _ feet in width. This      | claim ru         | ns from the  |
| location monument on which this location notice is posted approximate                                                            | ly 1320 feet in            | na_N             | lorth        |
| direction to the South end line and $660$ feet in a East                                                                         | direction to the           | West             | end line     |
| This claim is marked by four monuments, one at each corner of the claim                                                          | m.                         |                  |              |
| The location monument on which this notice is posted is situate $6 - M$ , Range $5 W$ , Gila Salt River Base and Meric           |                            |                  |              |
| portions of the following legal subdivision(s) if located by legal subdivision                                                   | on or the following q      | uarter se        | ection (s),  |
| section (s), Township (s) and Range (s) Quarter Section                                                                          | JW TOONS                   | ship             | 6-12         |
| Range S.W.,Gi                                                                                                                    |                            | ,                |              |
| The locality of this claim with reference to some natural object o                                                               | r permanent monun          | nent and         | additional   |
| information (if any) concerning its locality are as follows:                                                                     |                            |                  |              |
|                                                                                                                                  |                            |                  |              |
|                                                                                                                                  |                            |                  |              |
| DATED AND POSTED on the ground this <u>204</u> day of <u>Octob</u><br>LOCATOR (s) <u>Razmoso</u> <u>Hille</u> <sup>22</sup> Jane | <u>er, 20 08.</u><br>2010  | -                |              |
| Louison (a) the Junior . Hunch                                                                                                   |                            | Fo               | rm MCF102    |
|                                                                                                                                  |                            |                  | ed July 2005 |